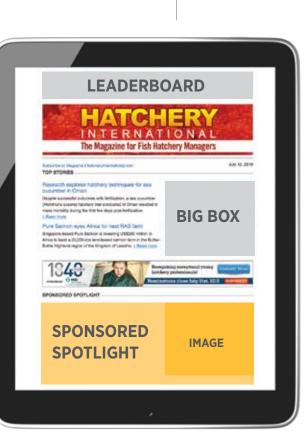

# **E-NEWSLETTER**

Delivered weekly to an opt-in subscriber list of 4000+ industry professionals.

# Choose from:

| Leaderboard         | 728 x 90 px                         |
|---------------------|-------------------------------------|
| Big Box             | 300 x 250 px                        |
| Sponsored Spotlight | (75-100 words & image 300 x 250 px) |

**E-NEWSLETTER AD OPTIONS** 